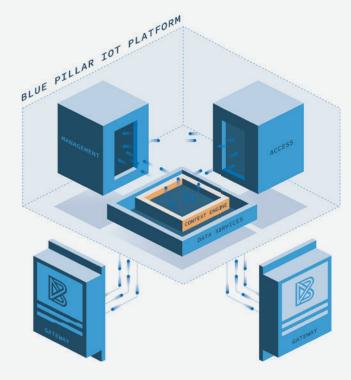

### **VIRTUAL POWER PLANTS**

Our grid service platform, Concerto, can help you reach your business goals. The smart device monitors, forecasts, optimizes, and even trades power to avoid peak consumption and allow for power resiliency. Plus, you'll gain better access to cost-effective renewable energies.

#### GRID SERVICES CONCERTO™

The Concerto platform goes beyond real-time analytics to deliver intelligent grid forecasting. Whether you're an end customer, energy trader, utilities, or grid operator, you'll gain insights to navigate business challenges and opportunities.

#### CONCERTO™ AT THE CORE

Concerto is the platform that makes it possible. This next-gen technology orchestrates the balancing act behind the scenes using algorithms and advanced machine learning.

Basically, it's smarter than smart, constantly adapting and advancing the grid for utilities, their customers, and our future needs. Concerto leverages the right energy asset at the right level for the ideal distribution.